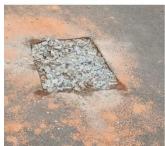

## Alert on Road Construction From St Lucia Main Beach (Jabula Beach) to Ingwe Beach.

iSimangaliso Wetland Park Authority would like to alert visitors that the road from the Main Beach to Ingwe Beach is temporally closed as from today, Friday (26 August 2022). This is due to floods that happened around April this year that resulted to potholes and other road damages. The estimated period for the road to be constructed is 2-3 weeks. Alternatively, visitors are urged to use the road passing the Rochelle Lodge to access the beach.