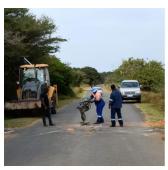

## Alert on Road Construction From St Lucia Main Beach (Jabula Beach) to Ingwe Beach.

iSimangaliso Wetland Park Authority would like to alert visitors that the road from the Main Beach to Ingwe Beach is temporally closed as from today, Friday (26 August 2022). This is due to floods that happened around April this year that resulted to potholes and other road damages. The estimated period for the road to be constructed is 2-3 weeks. Alternatively, visitors are urged to use the road passing the Rochelle Lodge to access the beach.