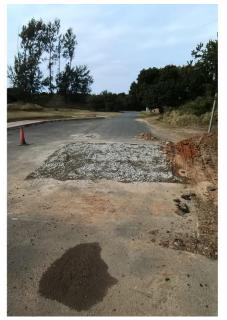

## Alert on Road Construction From St Lucia Main Beach (Jabula Beach) to Ingwe Beach.

iSimangaliso Wetland Park Authority would like to alert visitors that the road from the Main Beach to Ingwe Beach is temporally closed as from today, Friday (26 August 2022). This is due to floods that happened around April this year that resulted to potholes and other road damages. The estimated period for the road to be constructed is 2-3 weeks. Alternatively, visitors are urged to use the road passing the Rochelle Lodge to access the beach.