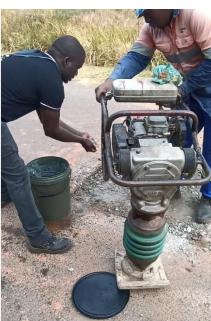

## Alert on Road Construction From St Lucia Main Beach (Jabula Beach) to Ingwe Beach.

iSimangaliso Wetland Park Authority would like to alert visitors that the road from the Main Beach to Ingwe Beach is temporally closed as from today, Friday (26 August 2022). This is due to floods that happened around April this year that resulted to potholes and other road damages. The estimated period for the road to be constructed is 2-3 weeks. Alternatively, visitors are urged to use the road passing the Rochelle Lodge to access the beach.